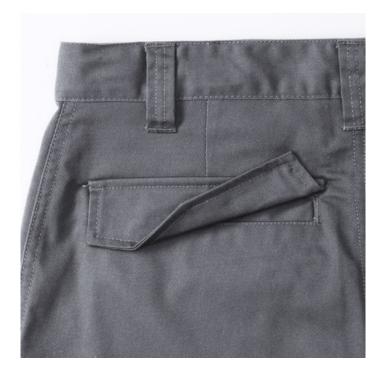

### **Specification**

Russell Work pants with a modern cut. Material 65% polyester 35% cotton, 245 g, with adjustable waist, 2 back pockets with flaps, cargo pocket on the right sock, small pocket under the belt. Washing at 40C in the machine. Color Dark gray